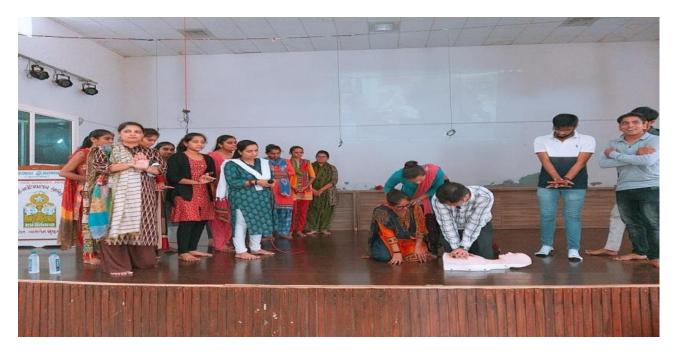

## Name of Portfolio In-Charge : Ms. Mital Patel, Dr. Trupti Upadhyay

| Sr.No.  | Name of<br>Institute | Name of Event | Date       | No. of<br>Beneficiaries | Judges/<br>Experts | Man<br>Days |
|---------|----------------------|---------------|------------|-------------------------|--------------------|-------------|
| 51.110. | mstitute             |               |            | Denemenances            | Experts            | Duys        |
|         | Soorajba             | Stress        | 16/07/2019 | 165                     | J.C.Patel          | 137.5       |
| 1       | College of           | Management    |            |                         |                    |             |
|         | Education            | -             |            |                         |                    |             |
|         | S.V.College          |               |            |                         |                    |             |
|         | of Education         |               |            |                         |                    |             |
|         | Soorajba             | Food Habit    | 09/12/2019 | 160                     | Ramilaben Patel    | 80          |
| 2       | College of           |               |            |                         |                    |             |
|         | Education            |               |            |                         |                    |             |
|         | S.V.College          |               |            |                         |                    |             |
|         | of Education         |               |            |                         |                    |             |
| 3       | Soorajba             | First Aid     | 16/08/2020 | 167                     | Dr.Bhaveshbhai     | 83.5        |
|         | College of           | Training      |            |                         | patel              |             |
|         | Education            | program       |            |                         |                    |             |
|         | S.V College          |               |            |                         |                    |             |
|         | of Education,        |               |            |                         |                    |             |
|         | kadi                 |               |            |                         |                    |             |
|         |                      |               |            |                         |                    |             |
| 4       | Soorajba             | Legal         | 10/02/2020 | 165                     | Lawyer             | 83.5        |
|         | College of           | Awareness for |            |                         | Mahendrabhai G.    |             |
|         | Education            | girls         |            |                         | Vaghela            |             |
|         | S.V College          |               |            |                         |                    |             |
|         | of Education,        |               |            |                         |                    |             |
|         | kadi                 |               |            |                         |                    |             |

| 5 | Soorajba      | Self- defense | 17-2-20 | 170 | Hiteshbhai    |        |
|---|---------------|---------------|---------|-----|---------------|--------|
|   | College of    |               | to      |     | Vishalbhai    | 141.66 |
|   | Education     |               | 20-2-20 |     | (Mehsana Dis. |        |
|   | S.V College   |               |         |     | Police)       |        |
|   | of Education, |               |         |     |               |        |
|   | kadi          |               |         |     |               |        |

**Stress Management** 

Food Habit

First Aid Training

Legal Awareness

Self Defence