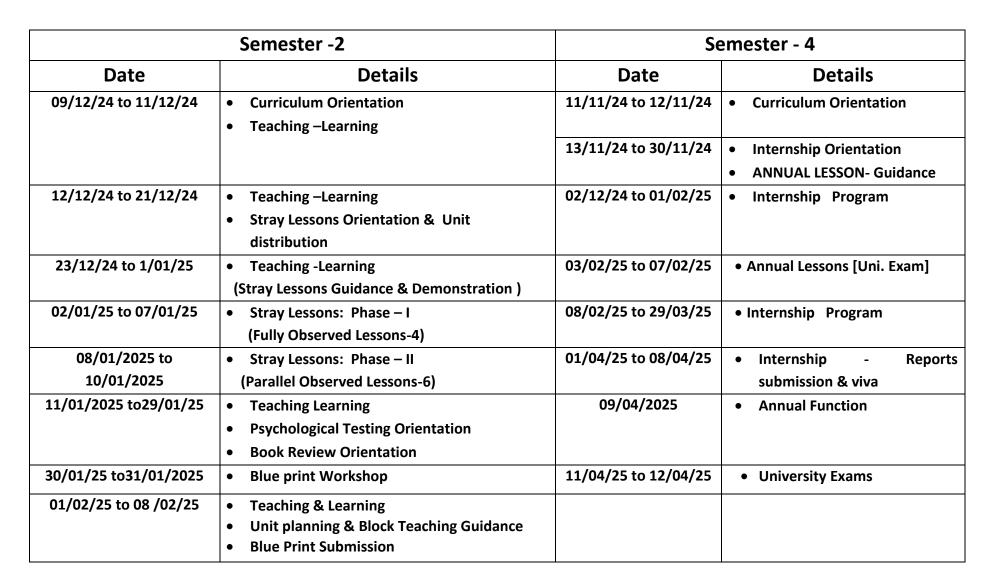

## Soorajba College of Education, Kadi

(Constituent College of Kadi Sarva Vishwavidyalaya)

Academic Calendar - SEMESTER 2 & 4 (2024-25)

| Date                           | Details                                                                                                 | Date | Details |
|--------------------------------|---------------------------------------------------------------------------------------------------------|------|---------|
| 10/02/25 to 15/02/25           | Block Teaching in Schools                                                                               |      |         |
| 17/02/25 to 05/03/25           | <ul> <li>Teaching Learning</li> <li>Psychological Test report and Book Review<br/>Submission</li> </ul> |      |         |
| 06/03/2025<br>to<br>12/03/2025 | MID SEM EXAM                                                                                            |      |         |
| 13/03/25 to<br>08/04/25        | Teaching and Learning                                                                                   |      |         |
| 09/04/24                       | Annual Function                                                                                         |      |         |
| 10/04/25 to 16/04/25           | • Teaching and Learning & Remedial Teaching                                                             |      |         |
| 17/04/25<br>to<br>24/04/25     | University -Exam                                                                                        |      |         |